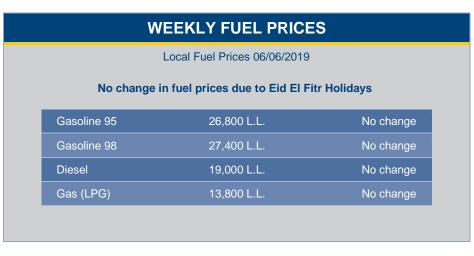

h benefits. After the launching of our first-of-its-kind in Lebanon IPT Sustainable Station, that provides innovative clean and green services and energy efficient features, we chose "innovative products"

## **Car Maintenance Tip**



#### Oil Change tips

If you're confused about the right time to change your motor oil and how often, here are some tips to set you straight:

1- Check your car's manual to know when to change your motor oil or visit any of IPT stations and get a free of charge oil check.
2- Check your oil level at least once a month and be sure to get repairs done at the first sign of a leak.
3- To know the right type of oil for your engine, download the Elf lubes chart.

### Read more



and services, in a modern one-stop station" to be the theme of this month. Read more



Visit iptgroup.com.lb

Follow us on











Unsubscribe from list